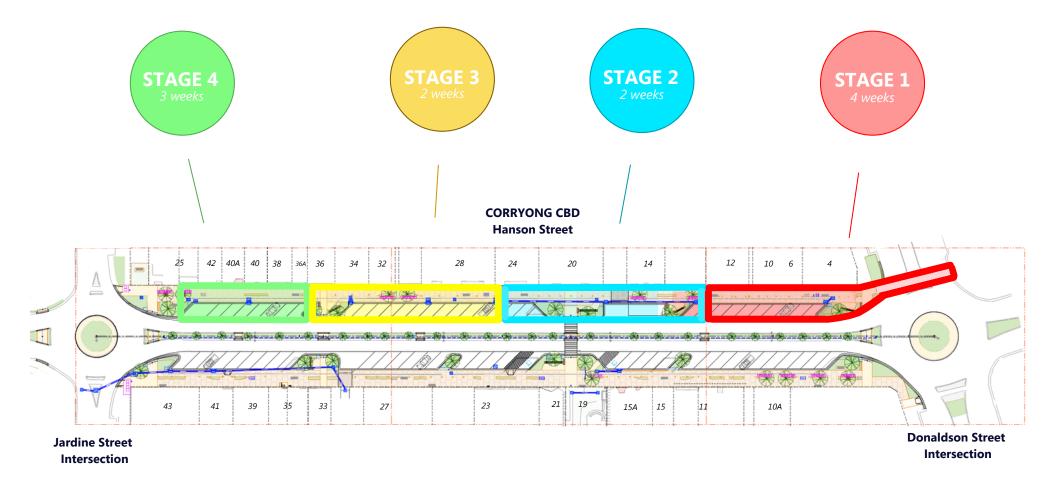

# **Staging Forecast**

This map provides an overview of the planned construction stages leading up to December 15, 2023, with the goal of completing works on one side of the street. A staging plan for the opposite side of the street will be created in the upcoming weeks, taking into account the effectiveness of the current approach. Throughout the construction, there will be occasional disruptions to business access. Affected businesses will receive prior notification regarding these interruptions before works commence.

Please note: works will progress from stage to stage based on weather conditions.

## **Stage 1: (in progress)**

- Takeaway Shop
- Solicitors
- Clothes Shop
- Stock Agent

#### Stage 2:

- Future Upper Murray Providore and current residence
- Café
- Fruit Shop
- IGA Supermarket

### Stage 3:

- IGA Hardware
- Leather Shop
- WAW Credit Union
- Craft Shop
- Outdoors

## Stage 4:

- Gift Shop
- Laundrette
- Real Estate
- CNC
- Post Boxes
- Post Office