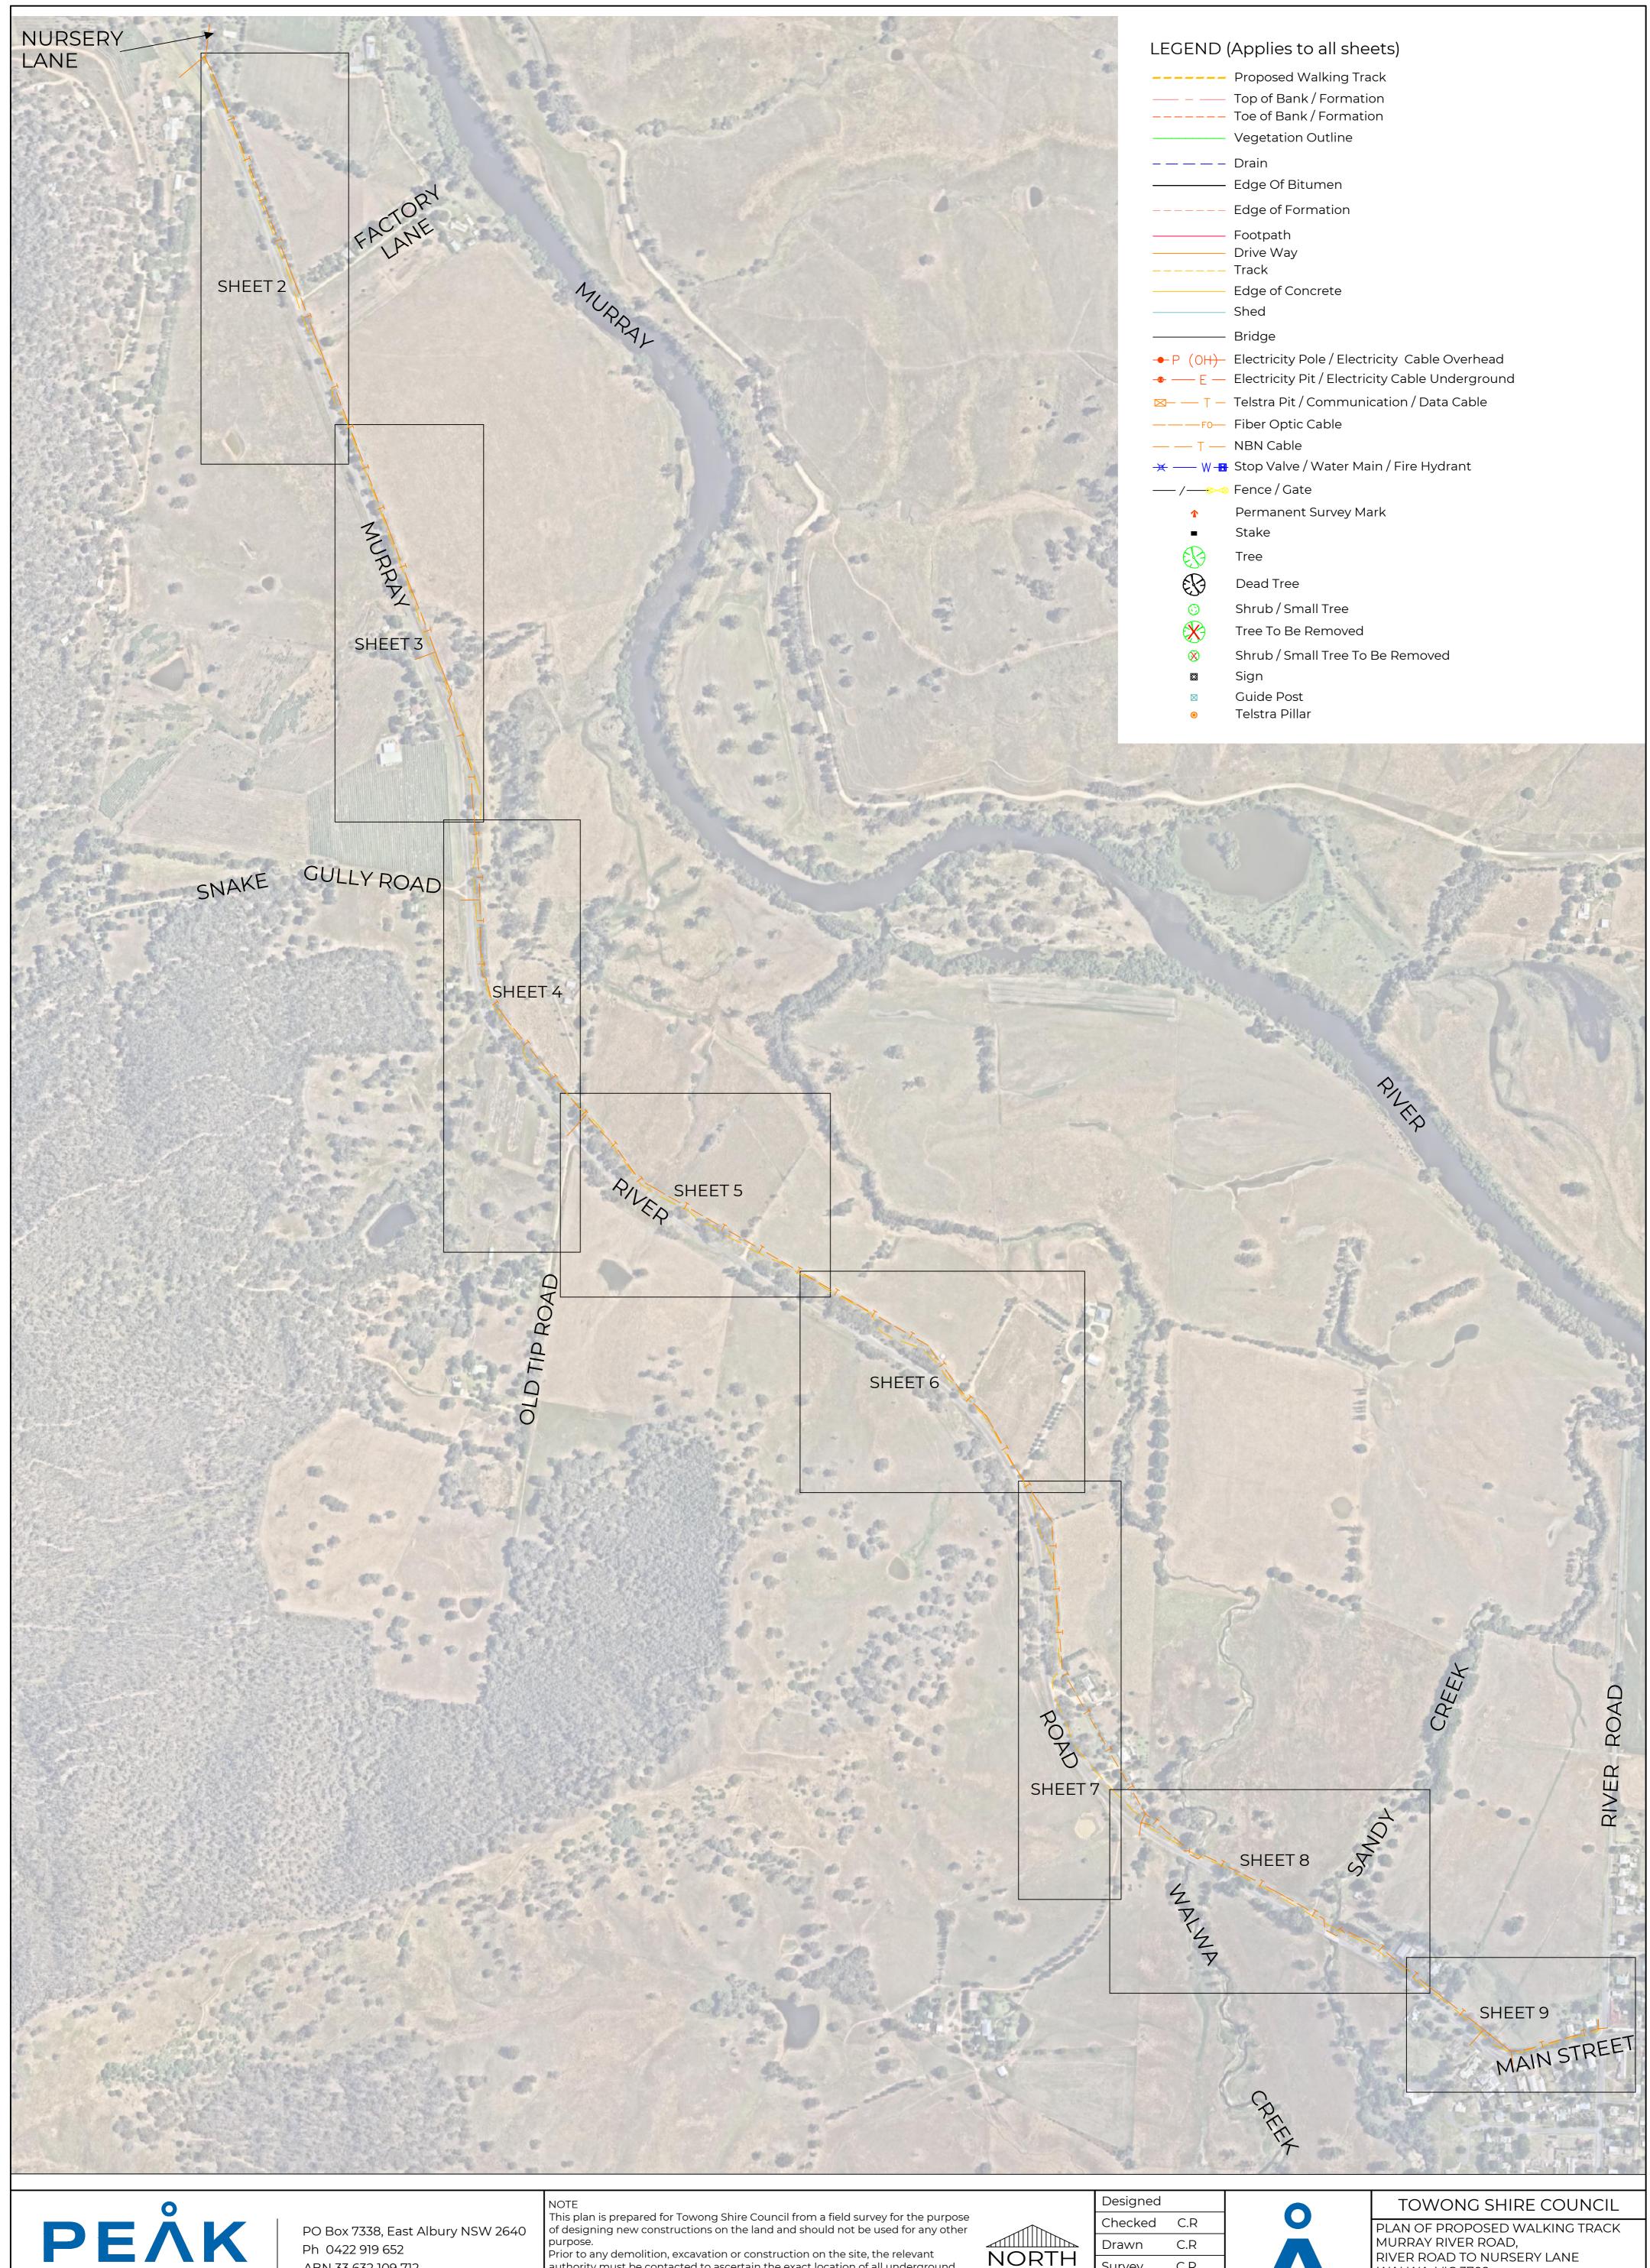

**SURVEYORS** ALBURY WODONGA / BEECHWORTH

ABN 33 632 109 712 www.peaksurveyors.com.au

Prior to any demolition, excavation or construction on the site, the relevant authority must be contacted to ascertain the exact location of all underground services including any not shown on this plan. The position and outline of vegetation is approximate only. This note forms an integral part of this plan.

C.R Survey 11/05/2021 Date Datum MGA

Scale 1: 5000

WALWA, VIC 3709

**SURVEYORS** ALBURY WODONGA / BEECHWORTH www.peaksurveyors.com.au

services including any not shown on this plan. The position and outline of vegetation is approximate only.
This note forms an integral part of this plan.