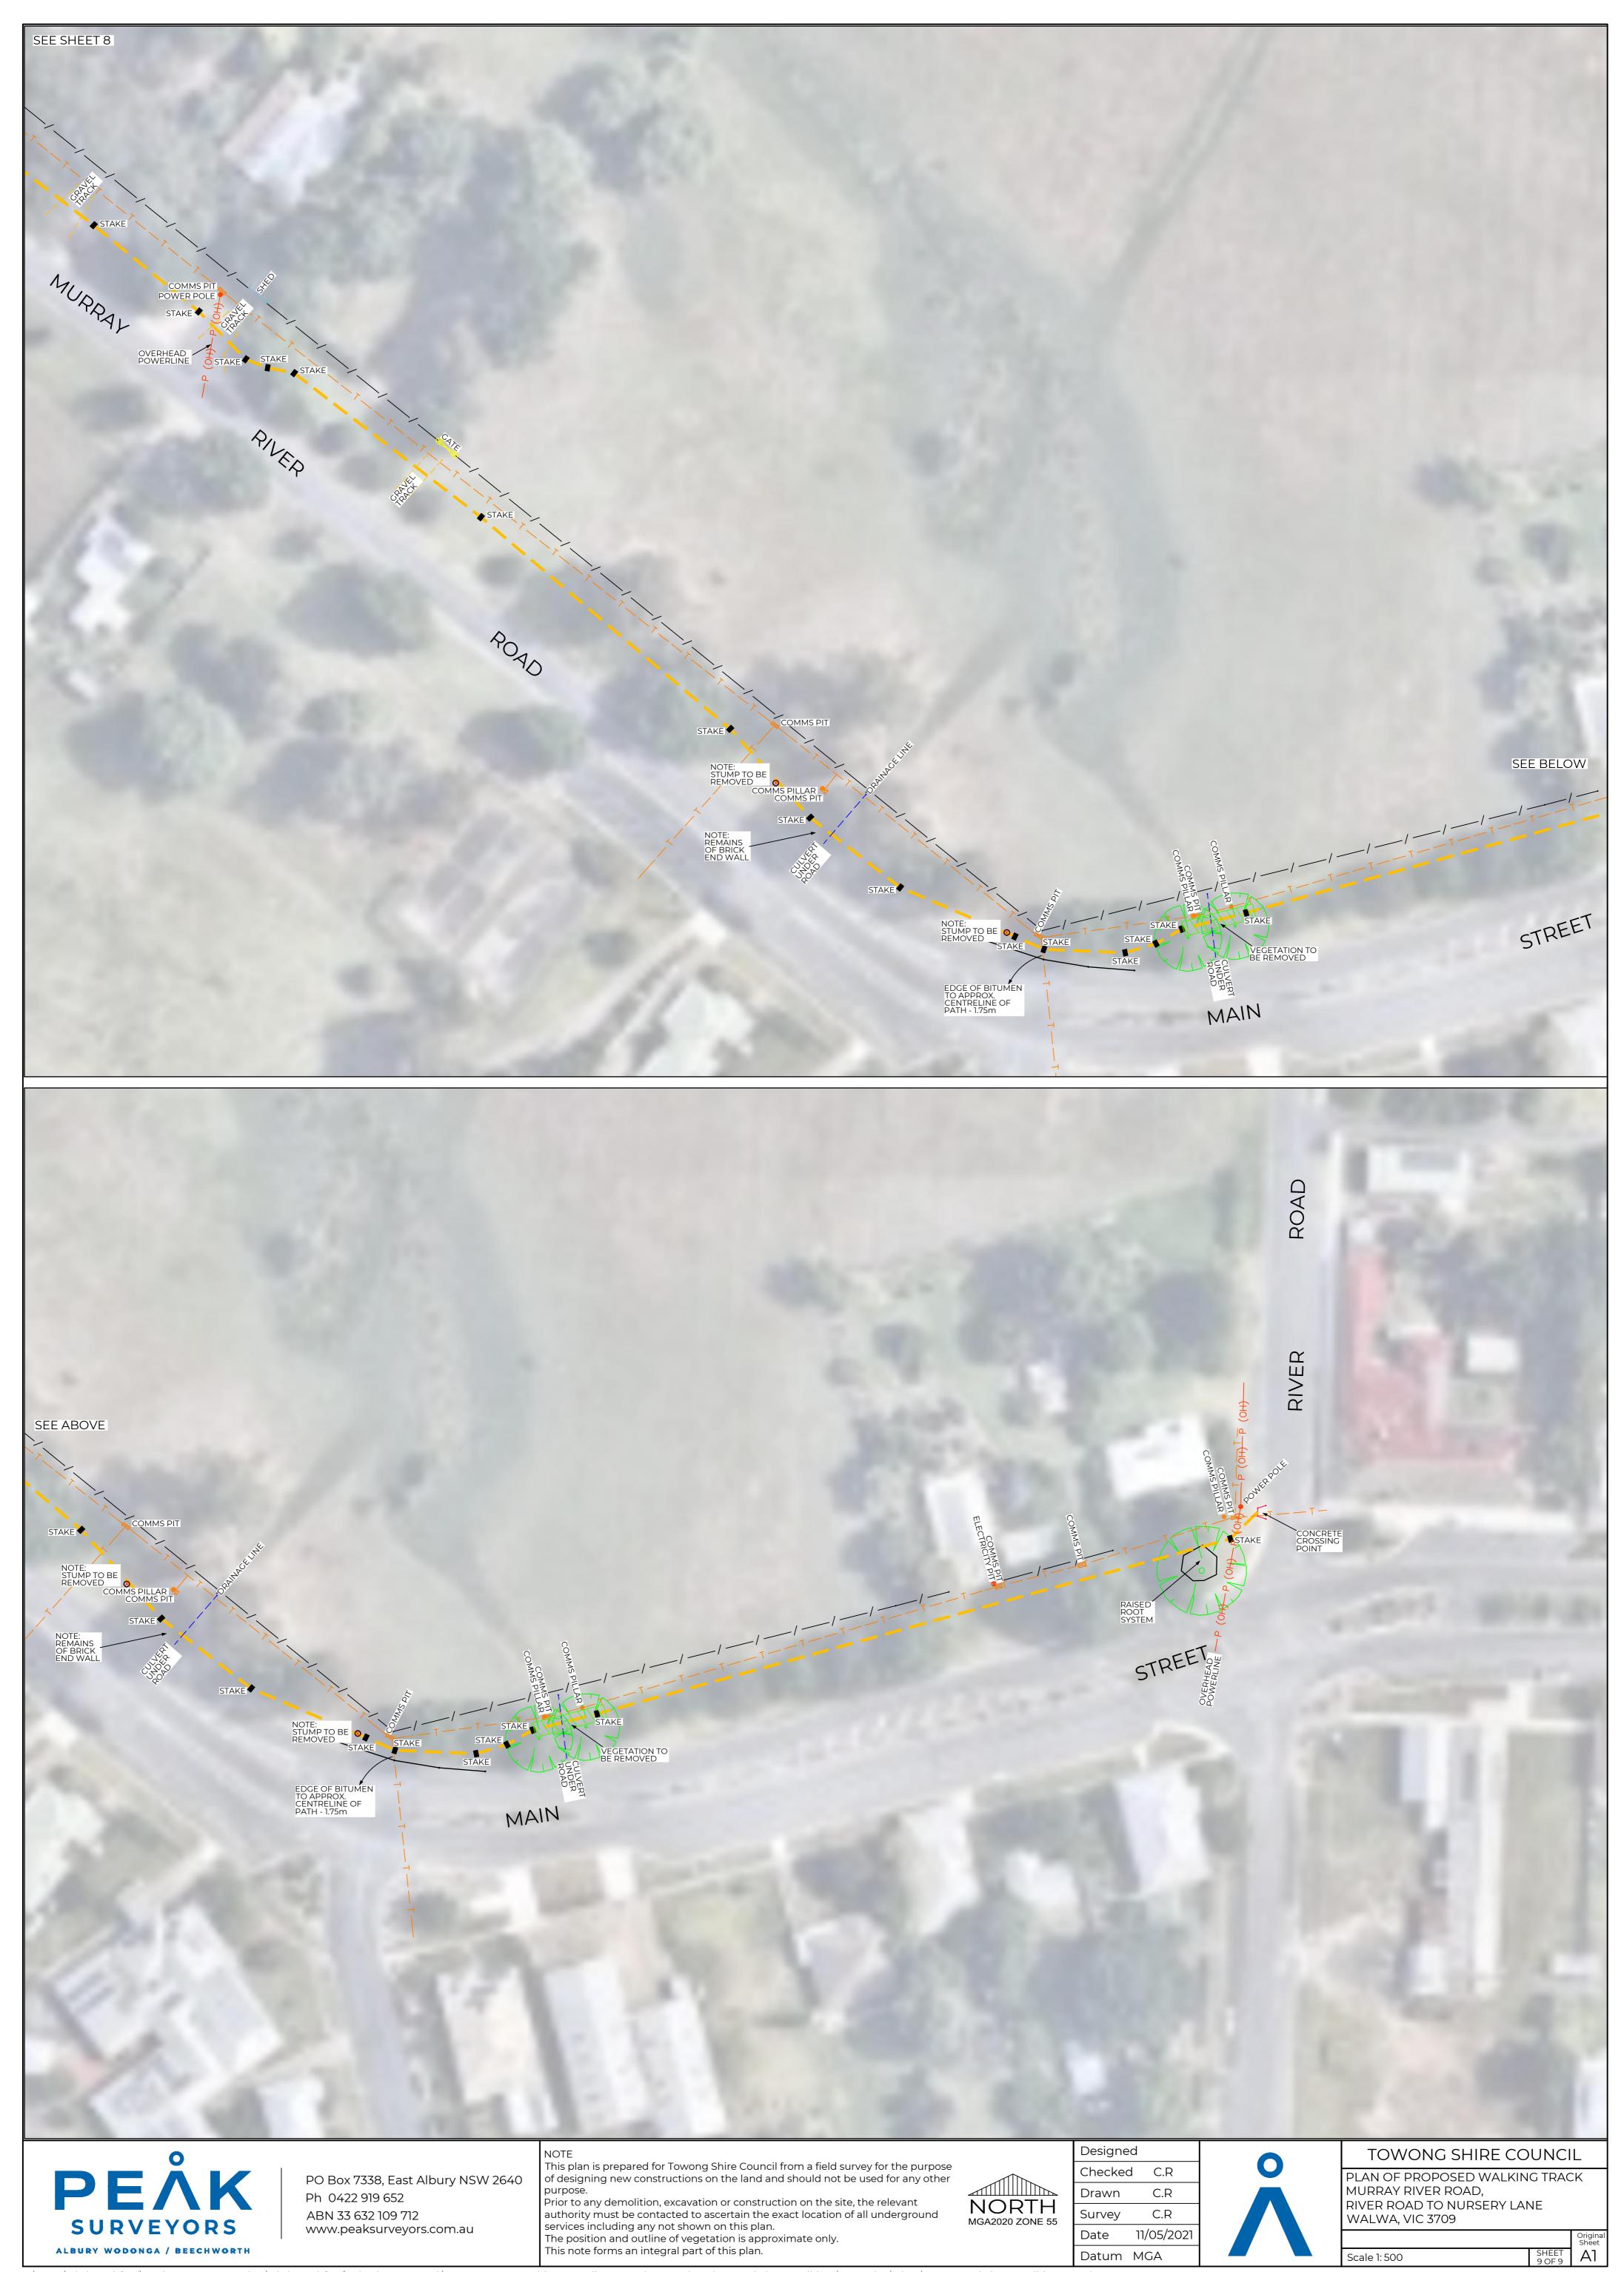

**SURVEYORS** ALBURY WODONGA / BEECHWORTH

ABN 33 632 109 712 www.peaksurveyors.com.au

Prior to any demolition, excavation or construction on the site, the relevant authority must be contacted to ascertain the exact location of all underground services including any not shown on this plan. The position and outline of vegetation is approximate only. This note forms an integral part of this plan.

C.R Survey 11/05/2021 Date Datum MGA

Scale 1: 5000

WALWA, VIC 3709

**SURVEYORS** ALBURY WODONGA / BEECHWORTH www.peaksurveyors.com.au

services including any not shown on this plan. The position and outline of vegetation is approximate only.
This note forms an integral part of this plan.

| Designe | ed         |
|---------|------------|
| Checked | d C.R      |
| Drawn   | C.R        |
| Survey  | C.R        |
| Date    | 11/05/2021 |
| Datum   | MGA        |

Scale 1:500