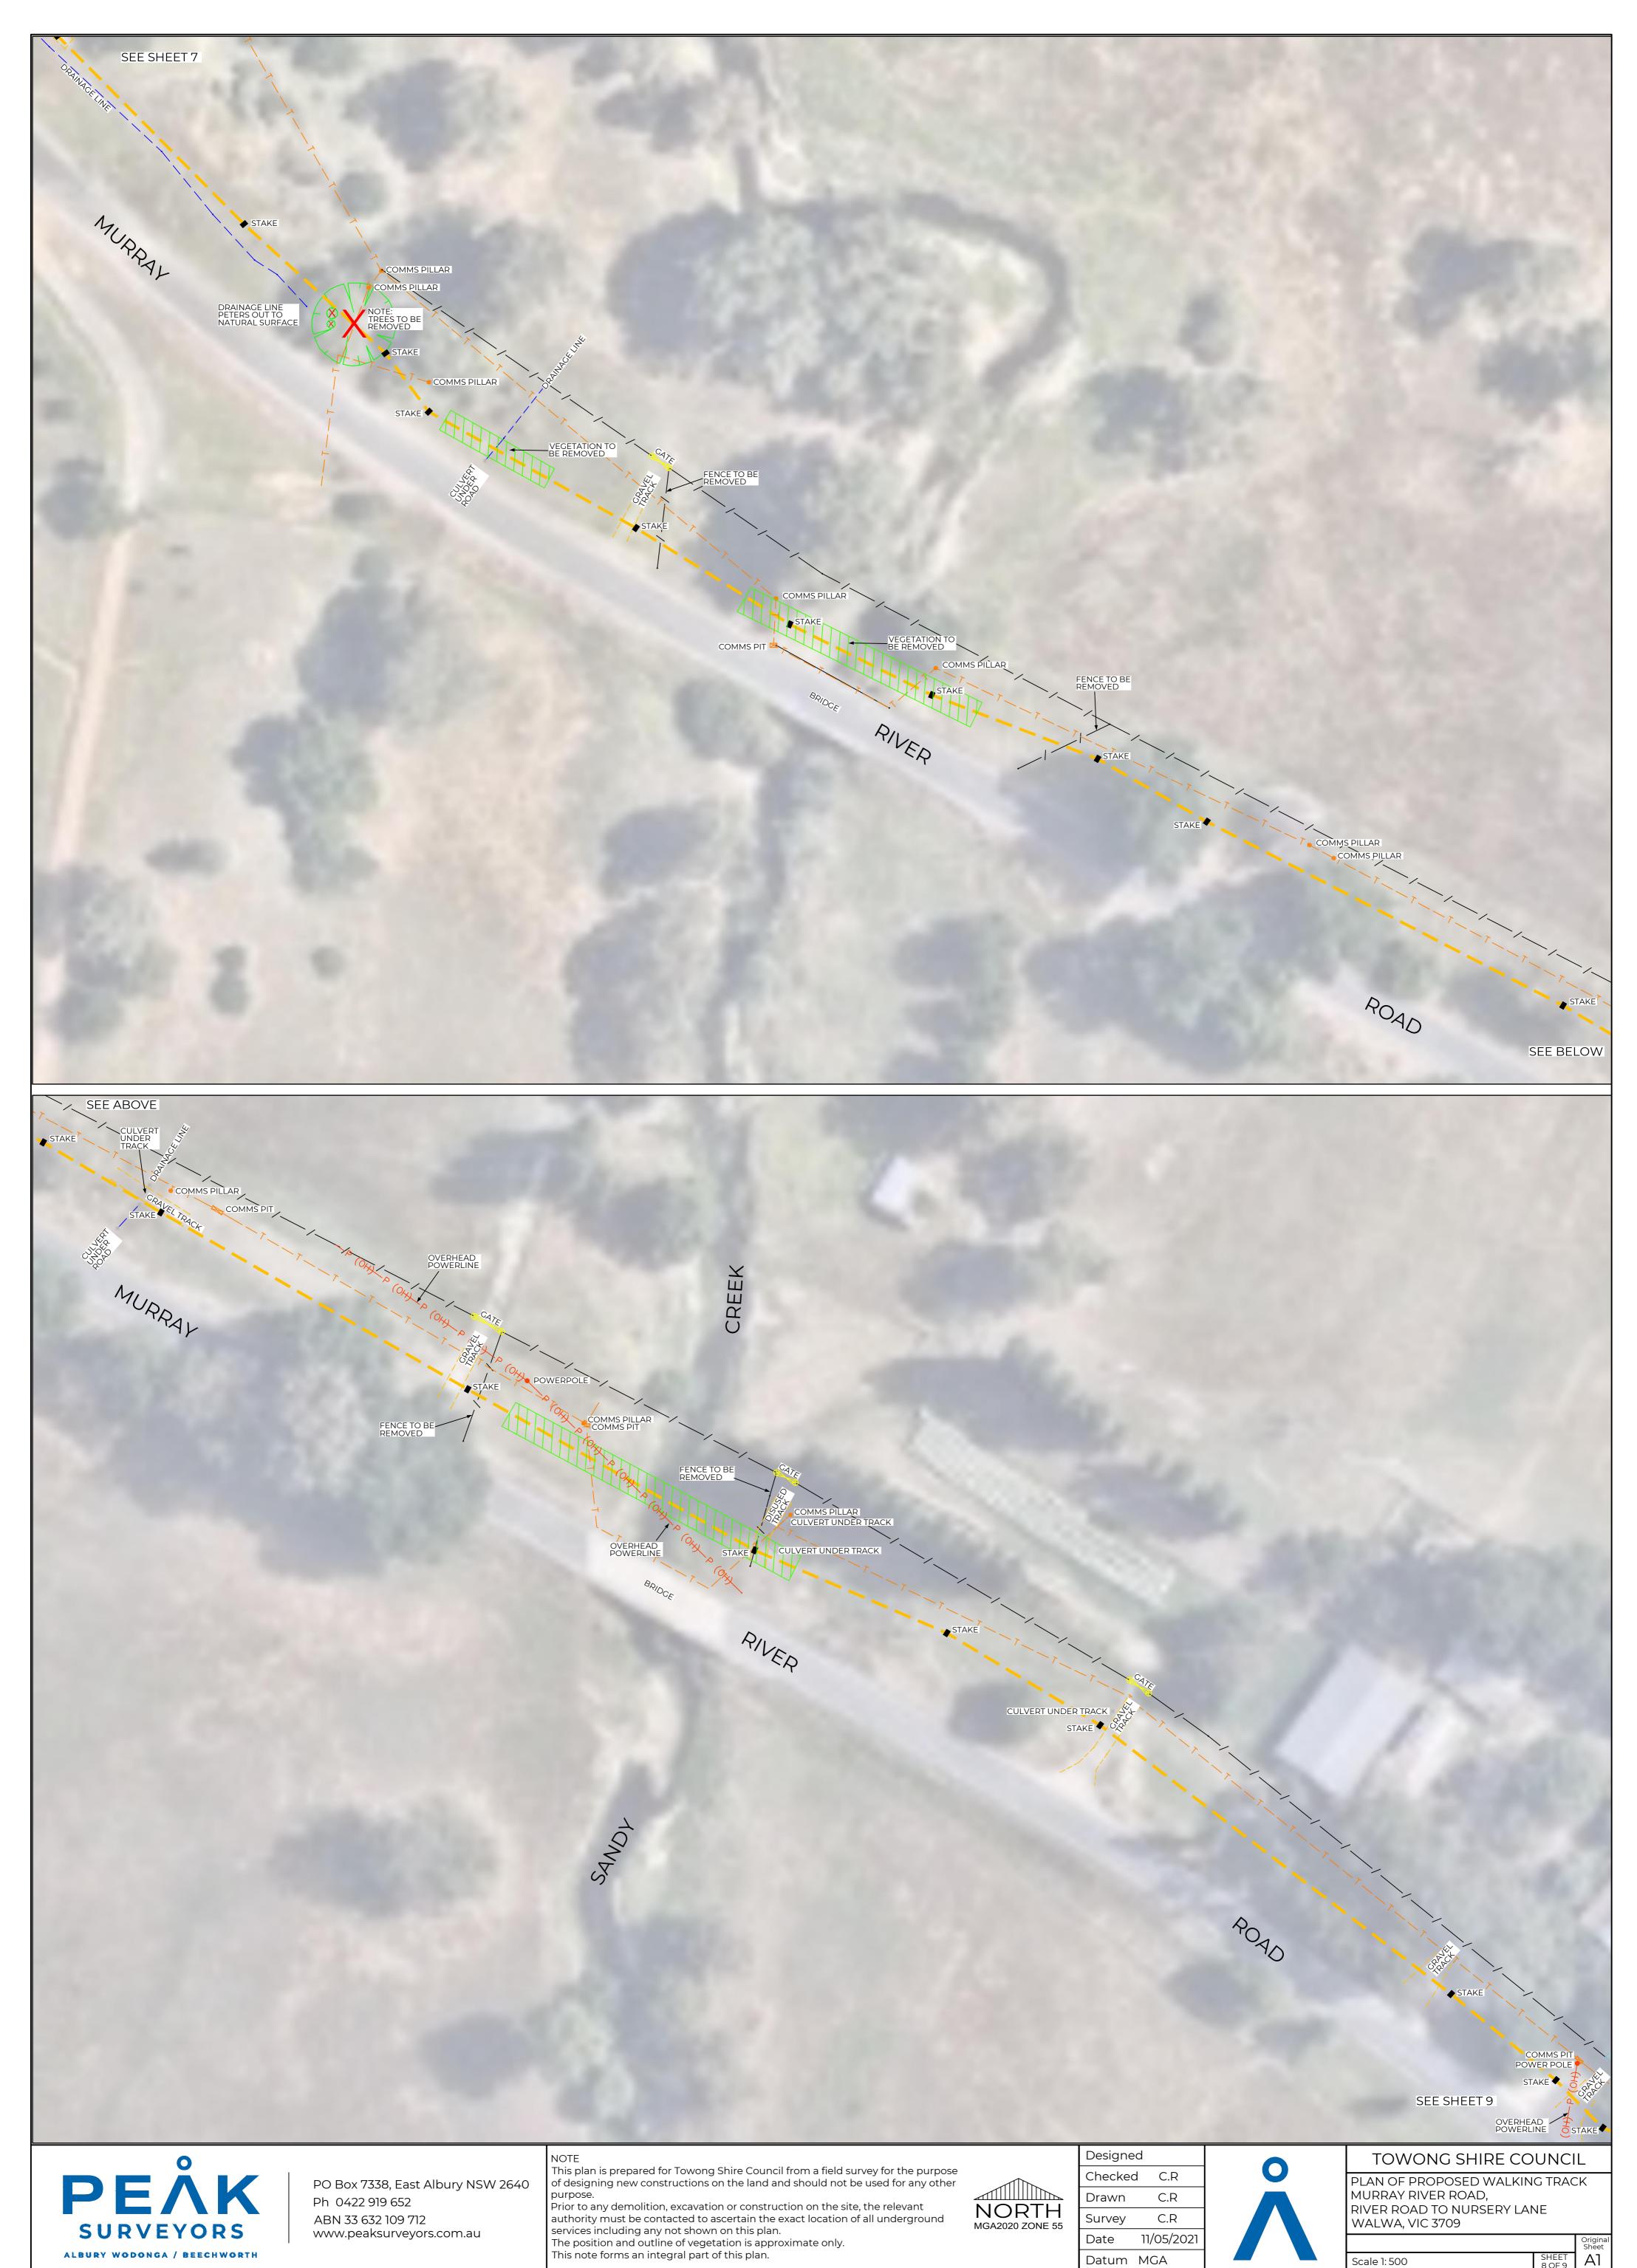

**SURVEYORS** ALBURY WODONGA / BEECHWORTH

ABN 33 632 109 712 www.peaksurveyors.com.au

Prior to any demolition, excavation or construction on the site, the relevant authority must be contacted to ascertain the exact location of all underground services including any not shown on this plan. The position and outline of vegetation is approximate only. This note forms an integral part of this plan.

C.R Survey 11/05/2021 Date Datum MGA

Scale 1: 5000

WALWA, VIC 3709

**SURVEYORS** ALBURY WODONGA / BEECHWORTH www.peaksurveyors.com.au

services including any not shown on this plan. The position and outline of vegetation is approximate only.
This note forms an integral part of this plan.