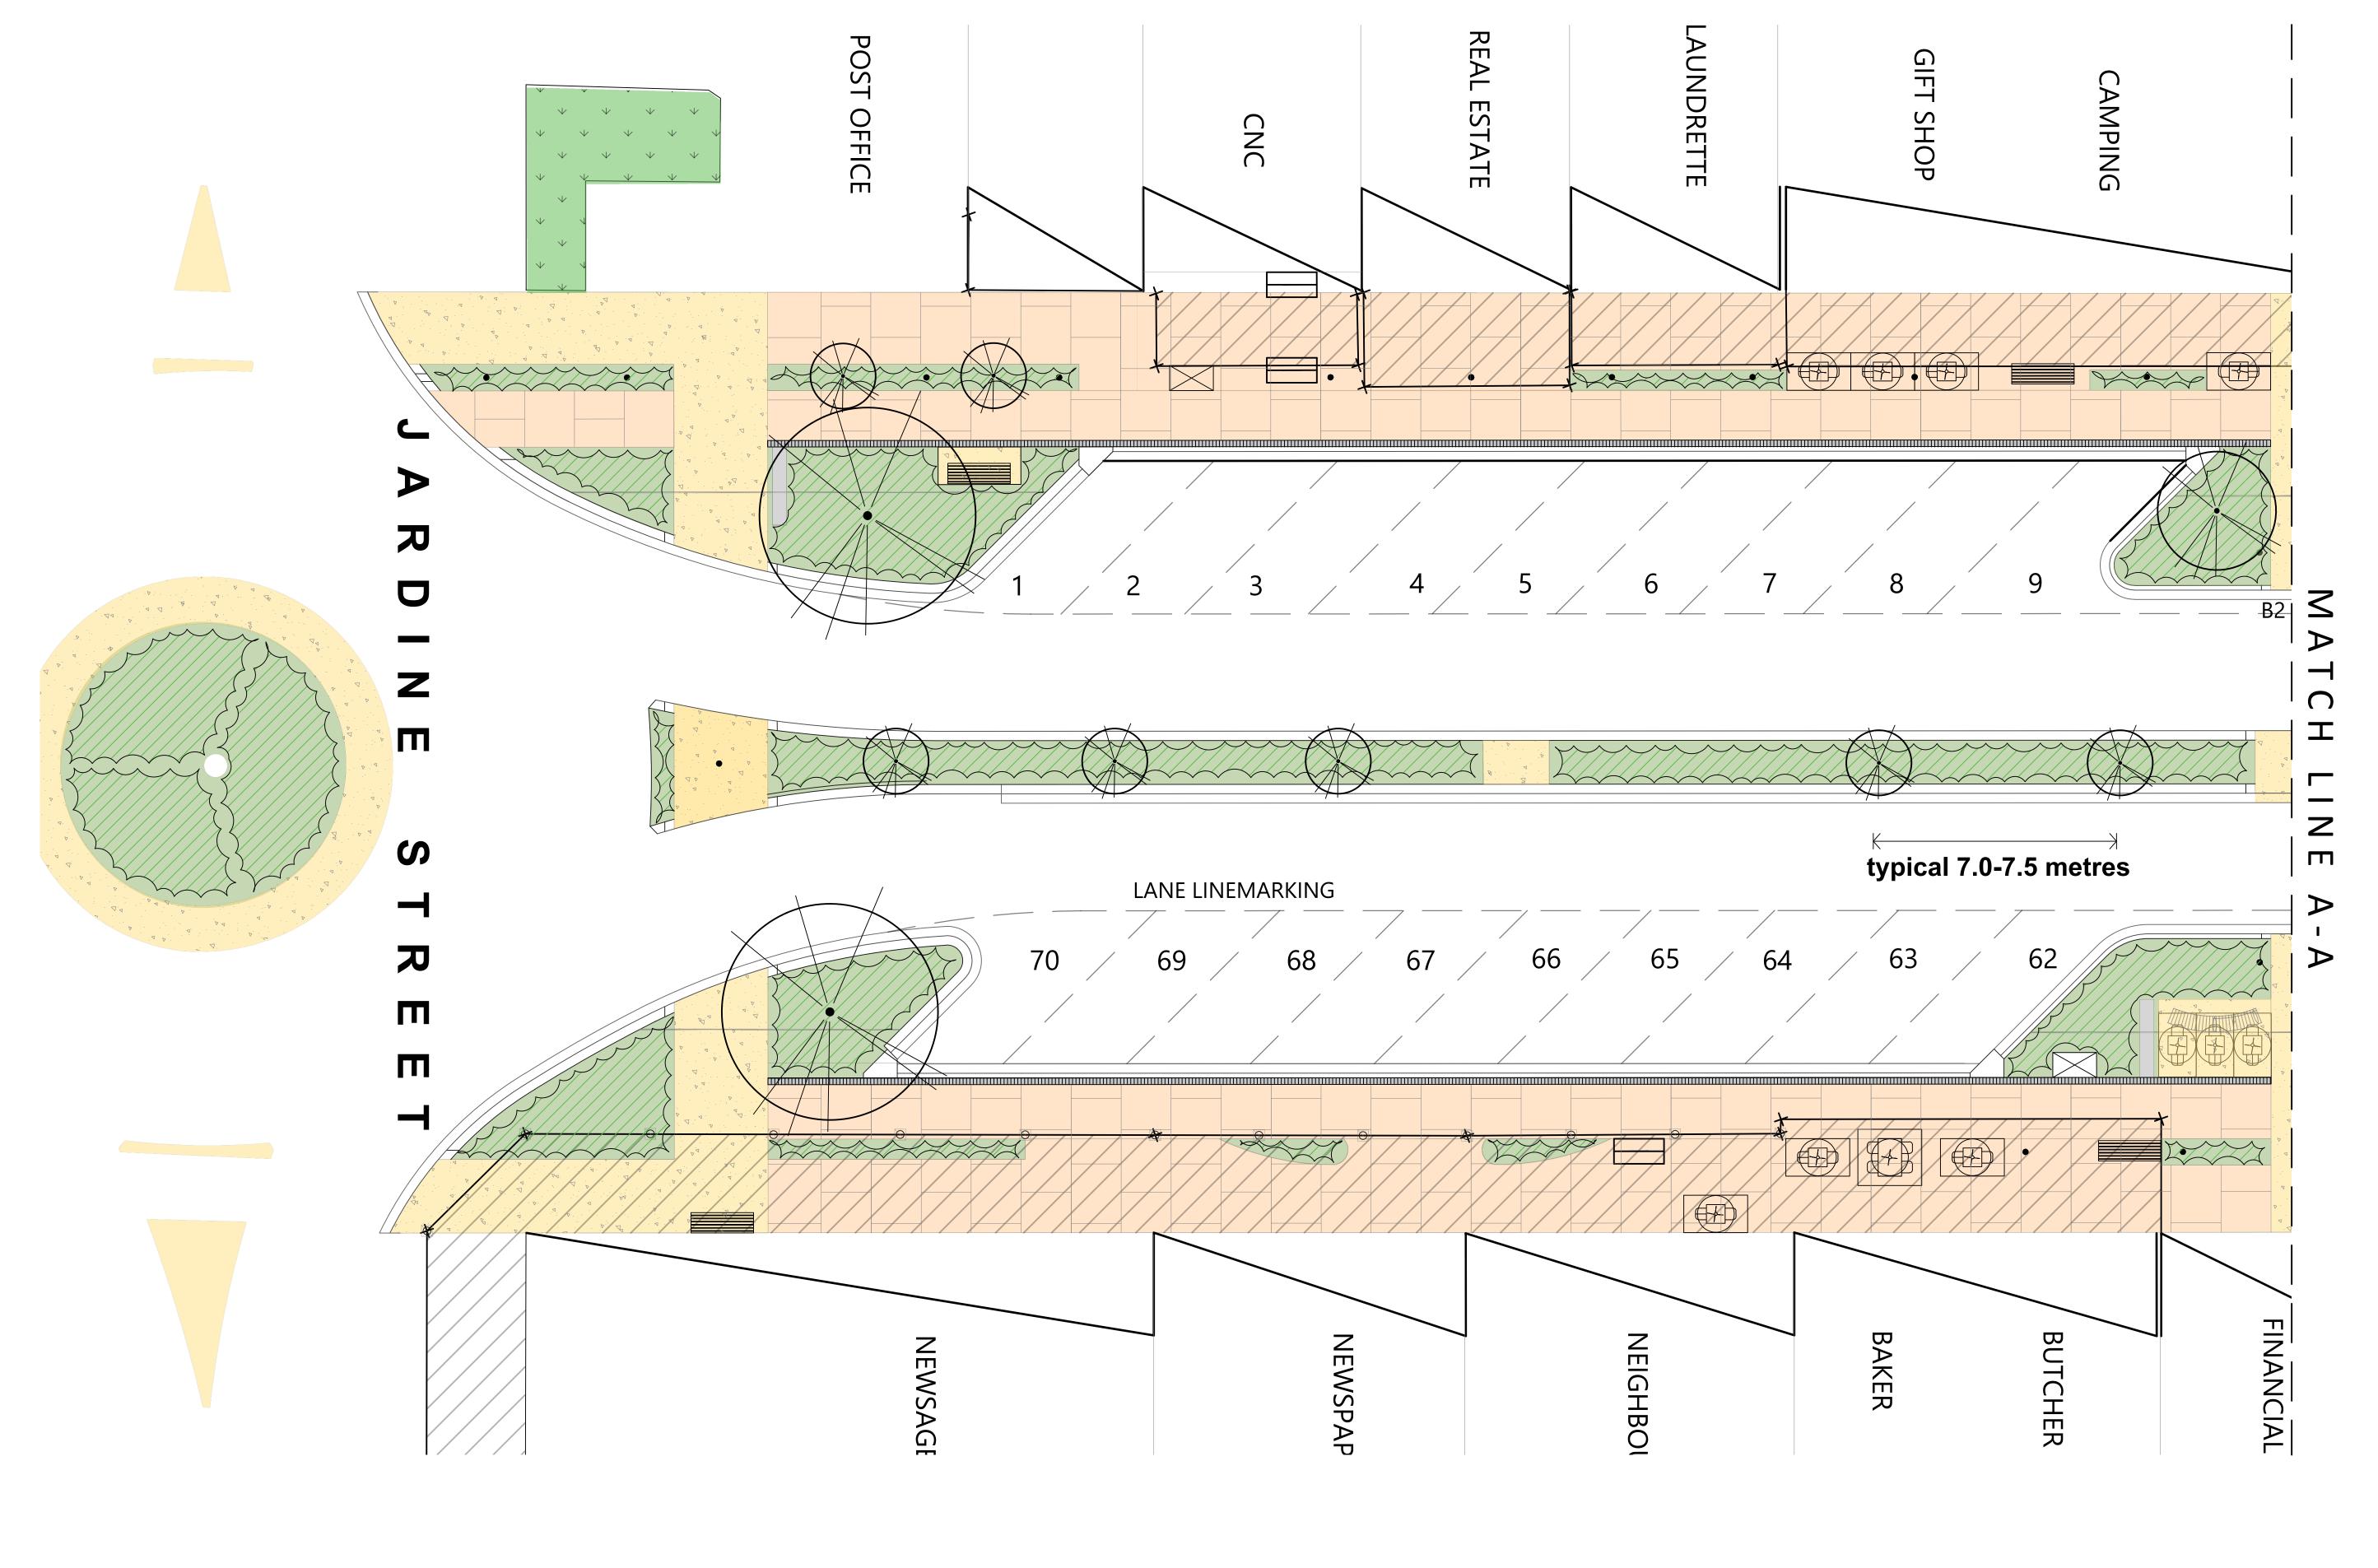

## L6 PAVING PLAN HANSON STREET CORRYONG STREETSCAPE REVITALISATION TOWONG SHIRE COUNCIL

## LEGEND

SUPPLY AND PLANT LARGE DECIDUOUS TREE

SUPPLY AND PLANT SMALL OR NARROW DECIDUOUS TREE

SUPPLY AND PLANT SHRUBS, TUFTING PLANTS OR GROUND COVERS

SUPPLY AND LAY KIKUYU INSTANT TURF OVER PREPARED TOP SOIL

NEW 2000mm x 1600mm STRETCHER BOND SAWCUT JOINTS DRIFTWOOD COLOURED CONCRETE AGGREGATE CONCRETE

NEW EUCALYPTUS COLOURED EXPOSED SURFACE

NEW 210mm x 110mm HYDROSTON BORDER PERMEABLE TO STORMWATER

WSUD PLANTING AS A LEAF SHAPE IN PLAN

|       | Amendments:                                                                                                  | This drawing is the copyright of, and may not be rep<br>transmitted without prior consent of Michael Smith a<br>Landscape Architecture and Urban Design<br>MICHAEL SMITH<br>AND ASSOCIATES<br>Landscape Architecture<br>and Urban Design |     |
|-------|--------------------------------------------------------------------------------------------------------------|------------------------------------------------------------------------------------------------------------------------------------------------------------------------------------------------------------------------------------------|-----|
|       | Print Issue:                                                                                                 | Office: 1st floor, 407 Whitehorse Road, Balwyn<br>Postal: 5 Jervis Street, Camberwell VIC 3124<br>Tel: 9830 0414<br>Fax: 9830 2555<br>Email: mike@msalandurb.com.au                                                                      | ı V |
|       |                                                                                                              | Drawn: JG/ST                                                                                                                                                                                                                             |     |
| 5 10M | Title: L6 Paving Plan - Hanson Street Corryong<br>Streetscape Revitalisation<br>Client: Towong Shire Council | Date: 16.09.2022                                                                                                                                                                                                                         |     |
|       |                                                                                                              | Project No.: 22-035                                                                                                                                                                                                                      |     |
|       |                                                                                                              | Cad File:                                                                                                                                                                                                                                |     |
|       |                                                                                                              | Drawing No.: Sheet 6 of 9                                                                                                                                                                                                                |     |